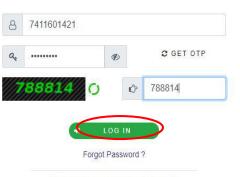

#### Step 3: Click on Apply online.

**Step 4**: Enter the login details and click on **log in** button.

Don't have an account? Register HERE