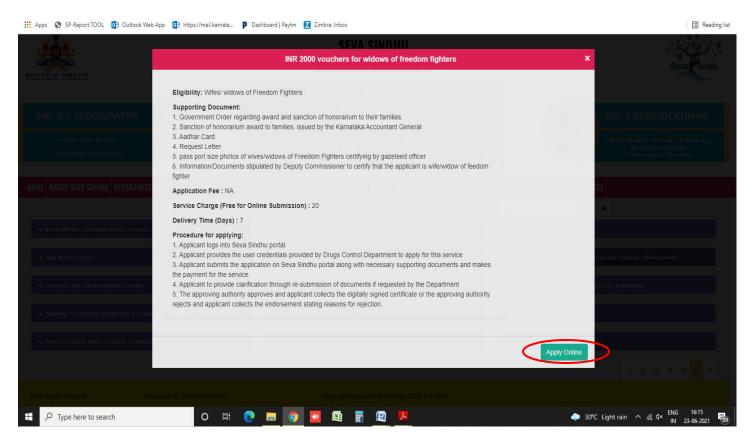

#### Step 3: Click on Apply online.

**Step 4**: Enter the login details and click on **log in** button.

Don't have an account? Register HERE